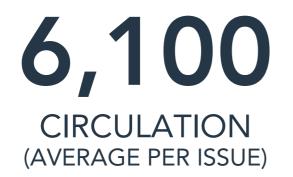

# WORLD FERTILIZER JANUARY TO DECEMBER 2023

| AUDIT ISSUE ANALYSIS        | TOTAL | UNITED<br>KINGDOM | OTHER<br>COUNTRIES | PRINT | UNITED<br>KINGDOM | OTHER<br>COUNTRIES | DIGITAL | UNITED<br>KINGDOM | OTHER<br>COUNTRIES |
|-----------------------------|-------|-------------------|--------------------|-------|-------------------|--------------------|---------|-------------------|--------------------|
| ISSUE DISTRIBUTED 07/12/23  | 6,100 | 264               | 5,836              | 4,652 | 202               | 4,450              | 1,448   | 62                | 1,386              |
| FREE COPIES                 | 6,091 | 261               | 5,830              | 4,643 | 199               | 4,444              | 1,448   | 62                | 1,386              |
| CONTROLLED FREE             | 6,091 | 261               | 5,830              | 4,643 | 199               | 4,444              | 1,448   | 62                | 1,386              |
| REQUESTED (INDIVIDUAL)      | 3,633 | 141               | 3,492              | 2,185 | 79                | 2,106              | 1,448   | 62                | 1,386              |
| REQUESTED (COLLEAGUE)       | -     | -                 | -                  | -     | -                 | -                  | -       | -                 | -                  |
| NON-REQUESTED (NAME)        | 2,418 | 119               | 2,299              | 2,418 | 119               | 2,299              | -       | -                 | -                  |
| NON-REQUESTED (JOB)         | 40    | 1                 | 39                 | 40    | 1                 | 39                 | -       | -                 | -                  |
| OTHER FREE                  | -     | -                 | -                  | -     | -                 | -                  | -       | -                 | -                  |
| FREE REQUESTED DELIVERED    | -     | -                 | -                  | -     | -                 | -                  | -       | -                 | -                  |
| NON-CONTROLLED FREE         | -     | -                 | -                  | -     | -                 | -                  | -       | -                 | -                  |
| MONITORED FREE DISTRIBUTION | -     | -                 | -                  | -     | -                 | -                  | -       | -                 | -                  |
| SAMPLE FREE DISTRIBUTION    | -     | -                 | -                  | -     | -                 | -                  | -       | -                 | -                  |
| MEMBERSHIP COPIES           | -     | -                 | -                  | -     | -                 | -                  | -       | -                 | -                  |
| PAID COPIES                 | 9     | 3                 | 6                  | 9     | 3                 | 6                  | -       | -                 | -                  |
| PAID SUBSCRIPTIONS          | 9     | 3                 | 6                  | 9     | 3                 | 6                  | -       | -                 | -                  |
| INDIVIDUAL                  | 7     | 1                 | 6                  | 7     | 1                 | 6                  | -       | -                 | -                  |
| ALL YOU CAN READ            | -     | -                 | -                  | -     | -                 | -                  | -       | -                 | -                  |
| MULTIPLE COPY               | 2     | 2                 | -                  | 2     | 2                 | -                  | -       | -                 | -                  |
| CORPORATE                   | -     | -                 | -                  | -     | -                 | -                  | -       | -                 | -                  |
| PAID SINGLE COPIES          | -     | -                 | -                  | -     | -                 | -                  | -       | -                 | -                  |

### AVERAGE CIRCULATION ANALYSIS

|                     | TOTAL | UNITED<br>KINGDOM | OTHER<br>COUNTRIES |
|---------------------|-------|-------------------|--------------------|
| AVERAGE CIRCULATION | 6,100 | 278               | 5,822              |
| PRINT               | 4,562 | 211               | 4,351              |
| DIGITAL             | 1,538 | 67                | 1,471              |